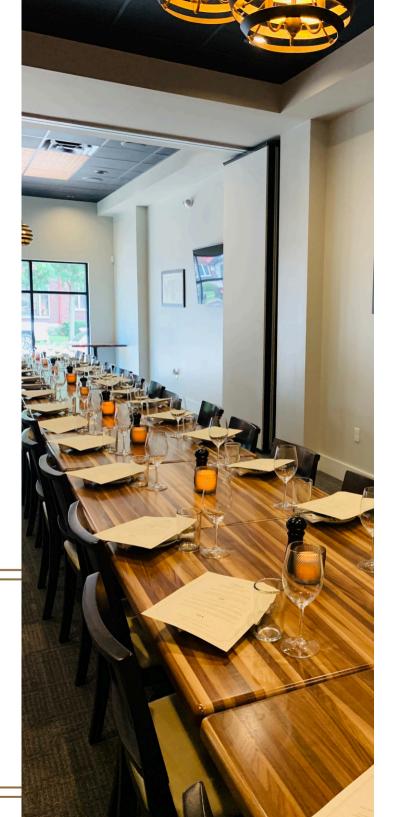

## WHOLE PRIVATE DINING ROOM

The Whole Private Dining Room, combining both spaces, can accommodate up to 60 guests.

The South Private Dining Room seats up to 20 guests and features a Douglas-facing window with a view of the historic Hillcrest building.

The North Private Dining Room, our larger space, accommodates up to 30 guests.