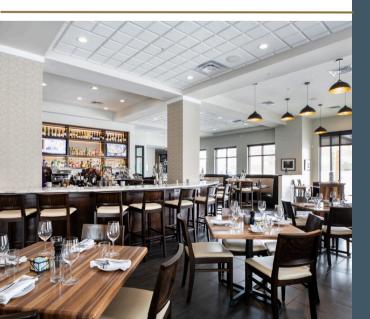

# PRIVATE DINING

Experience private dining at Vora
Restaurant European, offering two
elegant spaces for receptions and
dining. Our versatile, Europeaninspired cuisine, paired with
exceptional service in a charming
setting, ensures memorable events
and celebrations.