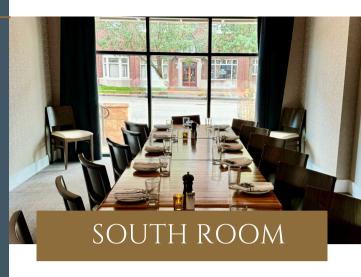

#### **SOUTH PRIVATE DINING ROOM**

Sunday - Thursday Evening: \$750 Friday & Saturday Evening: \$1,000 Saturday & Sunday Brunch: \$500

## WHOLE PRIVATE DINING ROOM

The Whole Private Dining Room, combining both spaces, can accommodate up to 60 guests.

The South Private Dining Room seats up to 20 guests and features a Douglas-facing window with a view of the historic Hillcrest building.