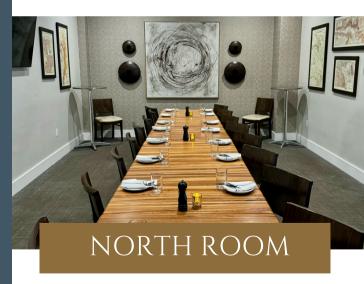

#### NORTH PRIVATE DINING ROOM

Sunday - Thursday Evening: \$750 Friday & Saturday Evening: \$1,000 Saturday & Sunday Brunch: \$500

The North Private Dining Room, our larger space, accommodates up to 30 guests.